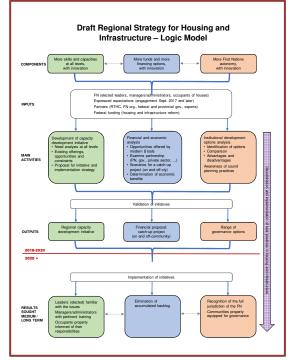

The Committee's Action Plan was completely renewed in 2018. It is part of the Draft Regional Strategy, which itself stems from the engagement initiated in the context of housing and infrastructure reform. The Action Plan is made up of 3 components that integrate all the issues of the previous plans:

- 1. More skills and capacities at all levels, with innovation;
- 2. More funds and more financing options, with innovation;
- 3. More First Nations autonomy, with innovation.

#### CONTINUED IMPLEMENTATION OF THE REGIONAL STRATEGY DEVELOPMENT PHASE

Three major activities will unfold during the year:

- Continuation of the implementation of the capacity development initiative;
- Continued financial and economic analysis (moderns financing tools, partnerships, catch-up project (on and off-community), economic benefits) which is now entering its second phase;
- Institutional development options analysis based on progress on the other 2 components of the Strategy.