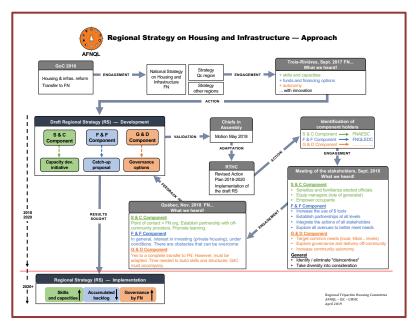

The Committee's Action Plan was completely renewed in 2018. It is part of the Draft Regional Strategy, which itself stems from the engagement initiated in the context of housing and infrastructure reform. The Action Plan is made up of 3 components that integrate all the issues of the previous plans:

#### CONTINUED IMPLEMENTATION OF THE REGIONAL STRATEGY DEVELOPMENT PHASE

Three major activities will unfold during the year:

- Continuation of the implementation of the capacity development initiative;
- Continued financial and economic analysis (moderns financing tools, partnerships, catch-up project (on and off-community), economic benefits) which is now entering its second phase;
- Institutional development options analysis based on progress on the other 2 components of the Strategy.